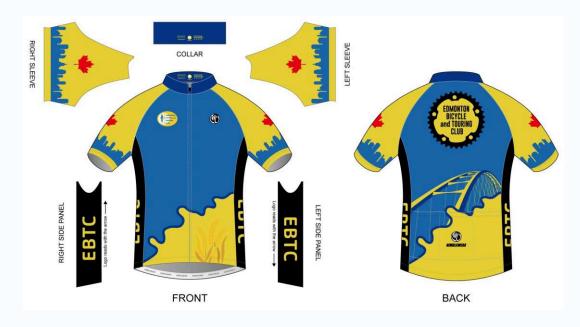

### **Ride and Event Reports**

Unable to attend the Jan 19 Jersey Sizing Social? Fear not!

A cold day was perfect for trying sample jerseys on for size! If you couldn't attend the Jersey Fitting Social on January 19 but want to know which size from the Nimblewear sizing kit works for you prior to ordering, contact Sonja at <u>social.media@bikeclub.ca</u>. She will schedule an appointment with you at her home.

Note: This must be arranged before January 30, 2025 as January 31 is the last day for ordering your jersey on the <u>Nimblewear online store</u> (to ensure delivery by end of March/early April 2025). If there is enough interest, the online store may be opened again later in the cycling season but there will be no sizing kit.