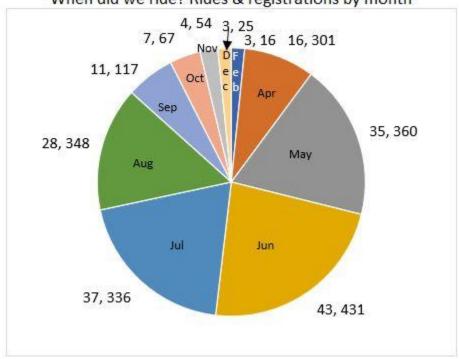

When do we do what?

Number of Events/Rides and Registrations by Month

| Month | # events | event reg | # rides/walks | ride/walk reg | avg reg per ride/walk |
|-------|----------|-----------|---------------|---------------|-----------------------|
| Feb   | 6        | 115       | 3             | 16            | 5.3                   |
| Apr   | 16       | 301       | 16            | 301           | 18.8                  |
| May   | 35       | 360       | 35            | 360           | 10.3                  |
| Jun   | 44       | 440       | 43            | 431           | 10.0                  |
| Jul   | 37       | 336       | 37            | 336           | 9.1                   |
| Aug   | 29       | 399       | 28            | 348           | 12.4                  |
| Sep   | 11       | 117       | 11            | 117           | 10.6                  |
| Oct   | 7        | 67        | 7             | 67            | 9.6                   |
| Nov   | 5        | 94        | 4             | 54            | 13.5                  |
| Dec   | 3        | 25        | 3             | 25            | 8.3                   |
| Total | 193      | 2254      | 187           | 2055          | 11.0                  |