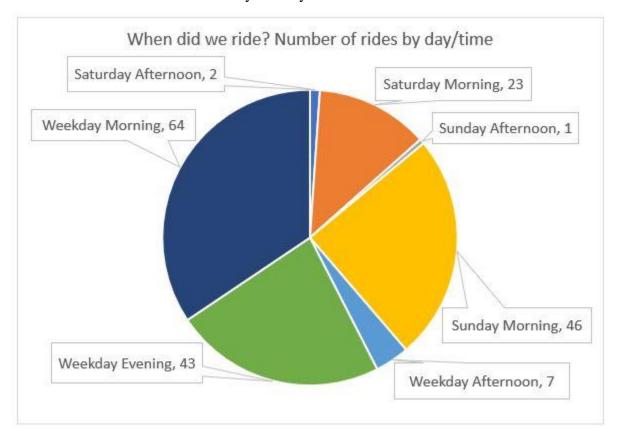

|
| Jun   | 44       | 440       | 43            | 431           | 10.0                  |
| Jul   | 37       | 336       | 37            | 336           | 9.1                   |
| Aug   | 29       | 399       | 28            | 348           | 12.4                  |
| Sep   | 11       | 117       | 11            | 117           | 10.6                  |
| Oct   | 7        | 67        | 7             | 67            | 9.6                   |
| Nov   | 5        | 94        | 4             | 54            | 13.5                  |
| Dec   | 3        | 25        | 3             | 25            | 8.3                   |
| Total | 193      | 2254      | 187           | 2055          | 11.0                  |





We have rides at various times of day and days of the week. When do we ride?